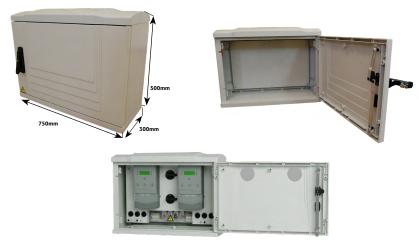

### DIMENSIONS

500mm high x 750mm wide x 300mm deep The overall height of this box is 563mm The opening size is 468mm x 428mm\*.

#### **KEY FEATURES**

- · Electromagnetic compatibility, ideal for protecting internal electronic communication.
- Suitable for low-voltage switchgear and control gear assemblies, meters, compressors, etc.
- · Will not corrode, weather resistant with an IP43 rating.
- High impact resistance up to 20 Kilojoules (IK10).
- Double insulation and electrically nonconductive (1000V).
- Triple lock system supported by noncorrosive vertical bars.
- Door hinges on right, 180° opening.
- · Easily cleaned and can be painted.

#### **SPECIFICATIONS**

- Constructed from Glass Reinforced Polymer (GRP).
- Supplied with hinges, lock and key.
- Polyester back mounting plate (optional) available.
- Supplied in light grey colour (Ral 7035).
- Suitable for use in temperatures ranging from -30°C to +70°C.
- · Made from non-hygroscopic material ensuring minimum water
- · Constructed from halogen-free and selfextinguishing material.
- · UV protected.