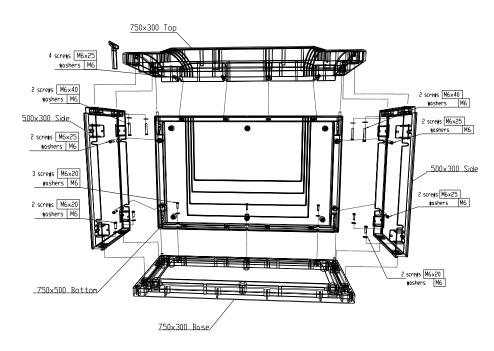

ymer (GRP).
- Supplied with hinges, lock and key.
- Polyester back mounting plate (optional) available.
- Supplied in light grey colour (Ral 7035).
- Suitable for use in temperatures ranging from -30°C to +70°C.
- · Made from non-hygroscopic material ensuring minimum water
- · Constructed from halogen-free and selfextinguishing material.
- · UV protected.



\* Approximate dimensions.

In accordance with Tricel's normal policy of product development these specifications are subject to change without notice.

TRICEL UK

TRICEL IRL

Tel: +44 (0)1453 791616 Tel: +353 (0)64 663 2421

Registered number 02868648 Registered number IE 075014

## RATED COMMERCIAL TRIC METER ENCLOSURE

500 X 750 X 300MM

### **INDUSTRIAL ENCLOSURES**

### 40t **TECHNICAL EXPERIENCE**

### **ASSEMBLY INSTRUCTIONS**



#### **DOOR ASSEMBLY**





\* Approximate dimensions.

In accordance with Tricel's normal policy of product development these specifications are subject to change without notice.