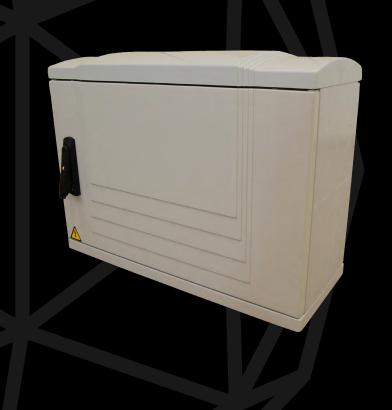

### RATED COMMERCIAL TRIC METER ENCLOSURE

500 X 750 X 300MM

Suitable for electrical and commercial installations.

Complies with the international standard for empty enclosures as applied to low-voltage switchgear and control gear assemblies (IEC 62208:2011).

#### **KEY FEATURES**

- · Electromagnetic compatibility, ideal for protecting internal electronic communication.
- Suitable for low-voltage switchgear and control gear assemblies, meters, compressors, etc.
- · Will not corrode, weather resistant with an IP43 rating.
- High impact resistance up to 20 Kilojoules (IK10).
- Double insulation and electrically nonconductive (1000V).
- Triple lock system supported by noncorrosive vertical bars.
- Door hinges on right, 180° opening.
- · Easily cleaned and can be painted.