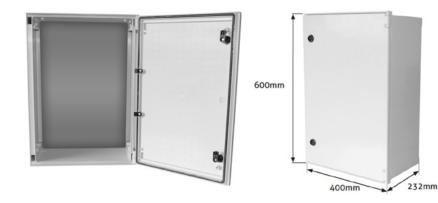

## DIMENSIONS

600mm high x 400mm wide x 232mm deep Internal dimesnions at rear are 570mm x 360mm.\*

## **SPECIFICATION & KEY FEATURES**

- Robust cabinet with IP66 rating suitable for electric installations.
- Constructed from fire retardant GRP Glass Reinforced Polymer.
- Will not corrode, weather resistant.
- Easily cleaned and can be painted.
- Complete with hinges, lock and key.
- Fire retardant to BS 476, Part. 7, 1997, Class 2.
- Suitable for meters, equipment, compressors, etc