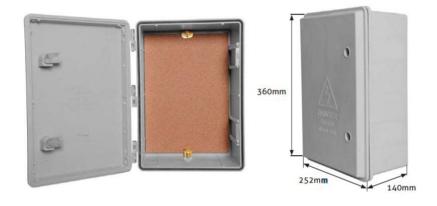

## **DIMENSIONS**

360mm high x 252mm wide x 140mm deep.
Internal dimensions at back are 327mm x 222mm\*.

## SPECIFICATION & KEY FEATURES

- Robust cabinet with IP66 rating suitable for street lighting.
- Constructed from fire retardant GRP Glass Reinforced Polymer.
- · Will not corrode, weather resistant.
- · Easily cleaned and can be painted.
- Complete with backboard, hinges, lock and key.
- 2 point lockable door, pole mountable.