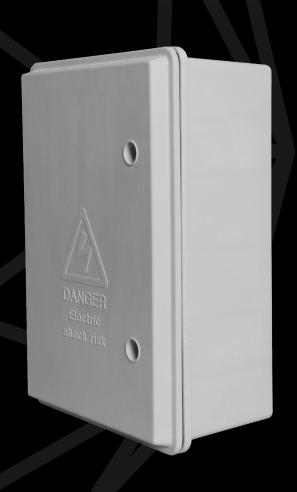

IP66 WEATHERPROOF ELECTRICAL CABINET STOCK CODE: EB0019

## IP66 WEATHERPROOF ELECTRICAL CABINET

## SPECIFICATION & KEY FEATURES

- Robust cabinet with IP66 rating suitable for street lighting.
- Constructed from fire retardant GRP Glass Reinforced Polymer.
- · Will not corrode, weather resistant.
- · Easily cleaned and can be painted.
- Complete with backboard, hinges, lock and key.
- 2 point lockable door, pole mountable.