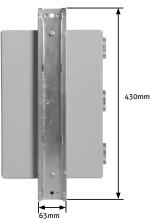

## **SPECIFICATION & KEY FEATURES**

- Robust cabinet with IP66 rating suitable for street lighting
- Constructed from fire retardant GRP Glass Reinforced Polymer
- Will not corrode, weather resistant
- Easily cleaned and can be painted
- Complete with backboard, hinges, lock, key and galvanised fastening plate
- 2 point lockable door, pole mountable