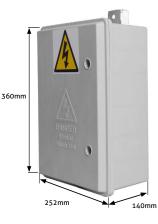

## DIMENSIONS

360mm high x 252mm wide x 140mm deep

\* Approximate dimensions. In accordance with Tricel's normal policy of product development these specifications are subject to change without notice.

Tricel (Gloucester) Ltd. - Fox House, Stonedale Road, Stonehouse, Gloucestershire, GL10 3SA, United Kingdom. Tel: +44 1453 791616 | Email: constructionsales@tricel.co.uk | www.tricel.co.uk