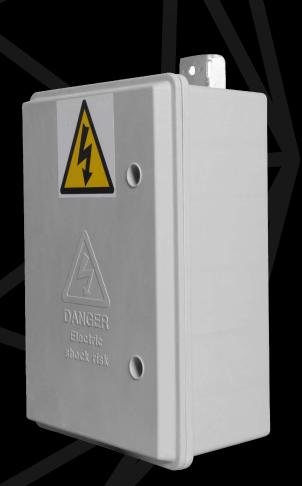

## **IP66 WEATHERPROOF ELECTRICAL CABINET** COMPLETE WITH POLE MOUNTING BRACKET STOCK CODE: EB0020

## **SPECIFICATION & KEY FEATURES**

- Robust cabinet with IP66 rating suitable for street lighting
- Constructed from fire retardant GRP Glass Reinforced Polymer
- Will not corrode, weather resistant
- Easily cleaned and can be painted
- Complete with backboard, hinges, lock, key and galvanised fastening plate
- 2 point lockable door, pole mountable