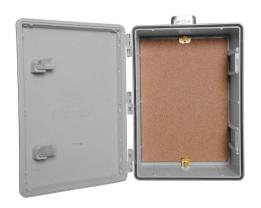

## **SPECIFICATION & KEY FEATURES**

- Robust cabinet with IP66 rating suitable for street lighting
- Constructed from fire retardant GRP Glass Reinforced Polymer
- Will not corrode, weather resistant
- Easily cleaned and can be painted
- Complete with backboard, hinges, lock, key and galvanised fastening plate
- 2 point lockable door, pole mountable