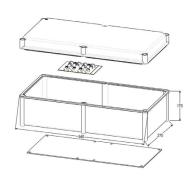

### **ASSEMBLY** FITTING THE BASE PLATE:

1. To fit the base to the enclosure, screw down all six screws into the enclosure using a Phillips head screwdriver, ensuring that they are tightly screwed in.

2. Fit the top cover to the enclosure by screwing all six screws down into the enclosure using a flat head screwdriver.