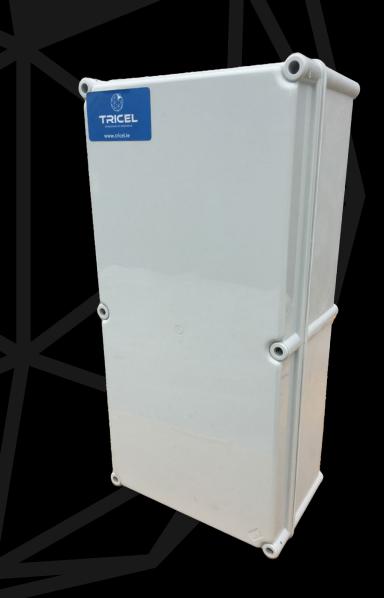

Example: IP66 Electrical Meter Box

### **IP66 ELECTRICAL ENCLOSURE**

540 x 270 x 170MM SURFACE

FIRE RETARDANT TO BS 476, PART 7, 1997, CLASS 2

**INDUSTRIAL ENCLOSURES** 

TECHNICAL EXPERIENCE

Compliant with IEC 62208 (2011) - Empty enclosures for low-voltage switchgear and control gear assemblies.