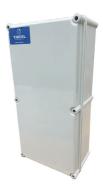

Example: IP66 Electrical Meter Box

#### **DIMENSIONS**

Internal dimensions: 522mm high x 252mm wide x 156mm deep Outside dimensions: 540mm high x 270mm wide x 170mm deep

#### SPECIFICATION & KEY FEATURES

- IP66 rating suitable (EN 60529) suitable for electrical installations
- Certification of compliance with IEC 62208 (2011)
- · Suitable for indoor or outdoor use
- Constructed from fire retardant GRP Glass Reinforced Polymer.
- Fire retardant to BS 476, Part. 7, 1997, Class 2.
- · Will not corrode, weather resistant.
- · Complete with hinges, lock and key.
- · Suitable for meters, electrical equipment, compressors, CCTV, industrial automation, marine etc.