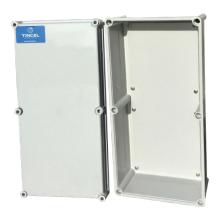

#### SPECIFICATION & KEY FEATURES

- IP66 rating suitable (EN 60529) suitable for electrical installations
- Certification of compliance with IEC 62208 (2011)
- · Suitable for indoor or outdoor use
- Constructed from fire retardant GRP Glass Reinforced Polymer.
- Fire retardant to BS 476, Part. 7, 1997, Class 2.
- · Will not corrode, weather resistant.
- · Complete with hinges, lock and key.
- · Suitable for meters, electrical equipment, compressors, CCTV, industrial automation, marine etc.