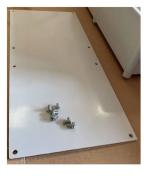

### **ASSEMBLY** FITTING THE BASE PLATE:

1. To fit the base to the enclosure, screw down all six screws into the enclosure using a Phillips head screwdriver, ensuring that they are tightly screwed in.

2. Fit the top cover to the enclosure by screwing all six screws down into the enclosure using a flat head screwdriver.