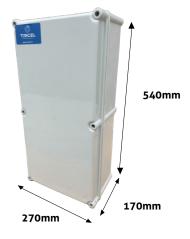

#### **DIMENSIONS**

Internal dimensions: 522mm high x 252mm wide x 156mm deep Outside dimensions: 540mm high x 270mm wide x 170mm deep