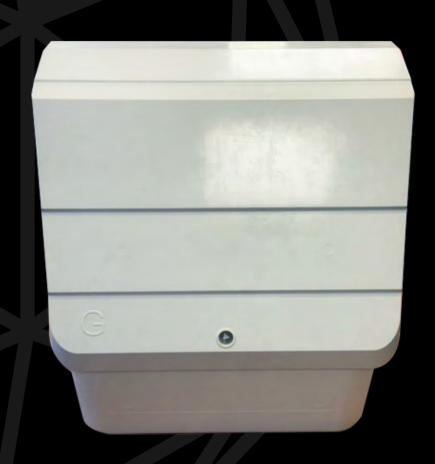

GAS METER BOX
UNIVERSAL SMART GAS METER BOX
COMPLIANT TO BS 8499: 2017
STOCK CODE: GB0006

# **GAS METER BOX**

UNIVERSAL SMART GAS METER BOX

COMPLIANT TO BS 8499: 2017

Approved and installed by all major house builders and utility companies. Suitable for all Gas Meter Installations in the UK Market (includes the latest pre-payment & smart meters)

## **DIMENSIONS**

500 mm high x 474 mm wide x 303 mm deep

### **KEY FEATURES**

- Designed for the standard meter installation kits.
- Complies with British Standard B.S. 8499: 2009.
- Constructed from a high strength and extremely durable material.
- Can be surfaced mounted, floor standing or partially buried.
- Designed to accommodate a range of domestic gas meter types.

## **SPECIFICATION**

- · Designed for smart gas meter installations.
- · Designed for the standard meter installation kits.
- Complies with British Standard B.S. 8499: 2017
- Manufactured in Glass Reinforced Polymer.
- Fire retardant to BS476, Part 7, Class 2.
- · Fitted meter bracket.
- Fitted Safety Door stay.
- · Will not corrode, weather resistant.
- Complete with lock and key.
- · Door opening front to back.