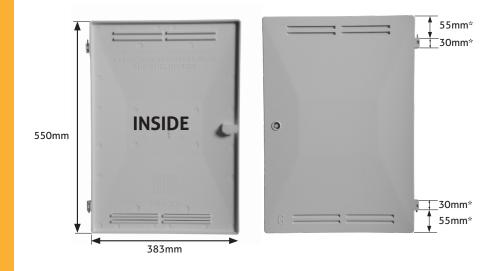

### GAS METER BOX DOOR UK STANDARD MARK 2 METER BOX

COMPLIANT TO BS 8499: 2017

DIMENSIONS

550mm high x 383mm wide