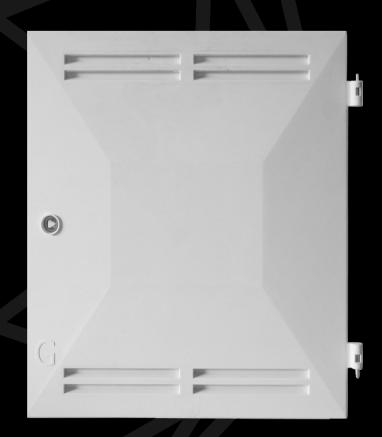

GAS METER BOX DOOR
UK STANDARD MARK 2 SURFACE METR BOX
COMPLIANT TO BS 8499: 2017
STOCK CODE: GD0005

# **GAS METER BOX DOOR**

UK STANDARD MARK 2 SURFACE METER BOX COMPLIANT TO BS 8499: 2017

#### SPECIFICATION & KEY FEATURES

- Compliant to British Standard BS 8499: 2017.
- Constructed from GRP Glass Reinforced Polymer.
- · Will not corrode, weather resistant.
- · Easily cleaned and can be painted.
- · Hinges on right.