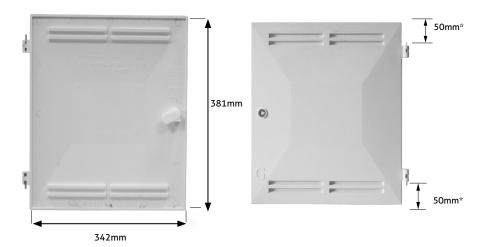

GAS METER BOX DOOR
UK STANDARD MARK 2 SURFACE METR BOX
COMPLIANT TO BS 8499: 2017
STOCK CODE: GD0005



# **GAS METER BOX DOOR**

UK STANDARD MARK 2 SURFACE METER BOX COMPLIANT TO BS 8499: 2017







### **DIMENSIONS**

381mm high x 342mm wide.

#### SPECIFICATION & KEY FEATURES

- Compliant to British Standard BS 8499: 2017.
- Constructed from GRP Glass Reinforced Polymer.
- · Will not corrode, weather resistant.
- · Easily cleaned and can be painted.
- · Hinges on right.

## **INSTALLATION**

- The right hand side of the box has pre-drilled holes into which the door pins are inserted.
- Hold the door upright and insert the solid stainless steel pin into the bottom recess.
- Press in the brass spring pin fully and slide into the top recess allowing the pin to spring back into the pre-drilled hole.
- · Close the door as normal and lock.

## **ASSOCIATED PRODUCTS**



**SPARE KEY (170000)** 



\* Approximate dimensions

In accordance with Tricel's normal policy of product development