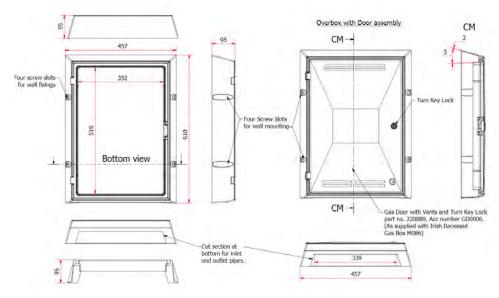

## Tricel SMC Gas Overbox (GRP Mark 2 Overbox)

**COMPLIANT GAS NETWORKS IRELAND STANDARD AM-SP 055** 

**Dimensions of GRP GAS Overbox** 

610mm high x 457mm wide x 95mm deep. Internal dimensions = 519mm high x 352mm wide\*

#### **INSTALLATION**

**Step 1:** Ensure that the GRP Overbox that you want to fit is the correct one for the box on the wall.

The Damaged Box on the wall should be approximately:

- Height = 595mm to 600mm
- Width = 410mm to 412mm
- Depth (outside of box to wall) = 70mm to 75mm

\* Approximate dimensions

In accordance with Tricel's normal policy of product development these specifications are subject to change without notice.