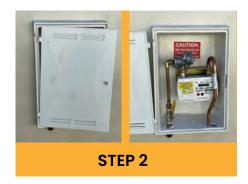

## Tricel SMC Gas Overbox (GRP Mark 2 Overbox)

**COMPLIANT GAS NETWORKS IRELAND STANDARD AM-SP 055** 

METER BOXES

40+
TECHNICAL
EXPERIENCE

Step 2: Remove the existing door, clean the box architrave and inspect for damage. Any damage (holes or cracks) should be filled using a 4-hour Fire Retardant Silicone (Only ESB Approved Silicone should be used, we recommend

106164 – FR200 Silicone which can be bought separately). This will ensure that water does not enter the cabinet.

**Step 3:** After unpacking the GRP Overbox, remove the door. This can done by depressing the brass insert hinge with a narrow screwdriver.