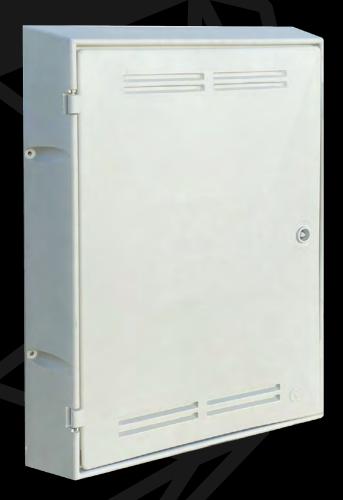

# Tricel SMC Gas Overbox (GRP Mark 2 Overbox)

GRP Overbox and Door to suit damaged recessed meter boxes. This GRP Overbox (Door frame kit) comes with a tapered back to fit standard Irish Gas meter boxes.

#### **SPECIFICATION & KEY FEATURES**

- GRP Overbox, repair solution for damaged Gas Recessed Meter Boxes.
- Compliant to GNI standards AM-SP-055 (2020).
- Compatible with all Ireland and Northern Ireland Gas Recessed Meter Boxes.
- Constructed from SMC / GRP Glass Reinforced Polymer.
- · Will not corrode, weather resistant.
- · Easily cleaned.
- Hinges on left.
- · Suitable for buildings with red bricks.