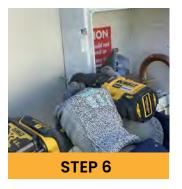

Step 6: Drill holes using M6 Drill bit at a depth of 30mm.

Step 7: Insert supplied wall plugs into the wall.

\* Approximate dimensions.

rapproximate summands. In accordance with Tricel's normal policy of product development these specifications are subject to change without notice.