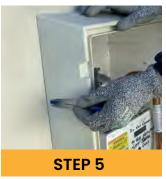

Step 4: Place the GRP Overbox over the damaged box on the wall. Ensure that you have a good fit (incorrect installation of the box on the wall may hinder this).

Step 5: Mark the holes on the wall from the overbox fitting holes.