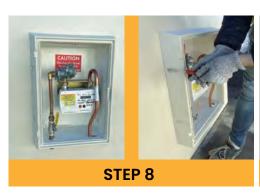

**Step 9:** Close the door and test the fit.

**Step 10:** You may need to seal the architrave to the wall to fill in gaps. Only FR200 4-Hour Fire Retardant Silicone is recommended.