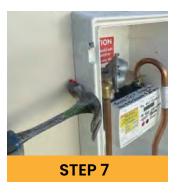

### Tricel SMC Gas Overbox (GRP Mark 2 Overbox)

**COMPLIANT GAS NETWORKS IRELAND STANDARD AM-SP 055** 

Step 8: Align the overbox to the holes drilled on wall, and fix to the wall using supplied M5x30mm screws.