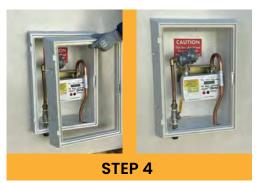

Step 4: Place the GRP Overbox over the damaged box on the wall. Ensure that you have a good fit (incorrect installation of the box on the wall may hinder this).

Step 5: Mark the holes on the wall from the overbox fitting holes.