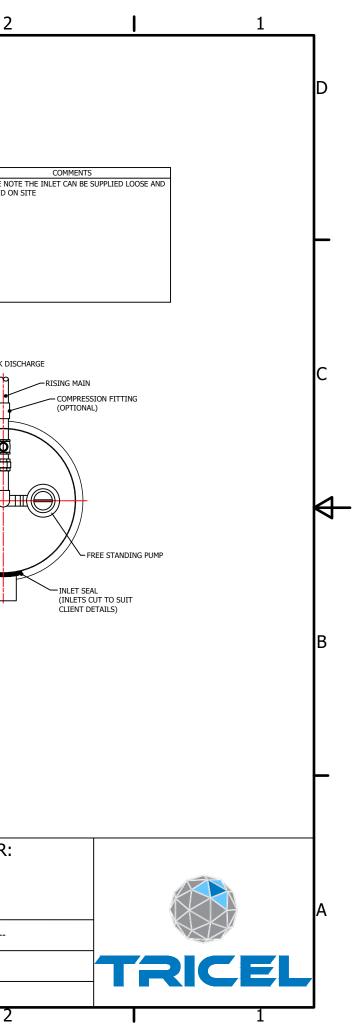

|                                                                                                                                                                                                                                                                                                                                                                                                                                                                                                                                                                                                                                                                                                                                                                                                                                                                                                                                                                                                                                                                                                                                                                                                                                                                                                                                                                                                                                                                                                                                                                                                                                                                                                                                                                                                                                                                                                                                                                                                                                                                                                | 6                                                  |  |                                                                                                                        | 5                                                                                                                                                    | 4   |                | 3                                 | 1                                  |
|------------------------------------------------------------------------------------------------------------------------------------------------------------------------------------------------------------------------------------------------------------------------------------------------------------------------------------------------------------------------------------------------------------------------------------------------------------------------------------------------------------------------------------------------------------------------------------------------------------------------------------------------------------------------------------------------------------------------------------------------------------------------------------------------------------------------------------------------------------------------------------------------------------------------------------------------------------------------------------------------------------------------------------------------------------------------------------------------------------------------------------------------------------------------------------------------------------------------------------------------------------------------------------------------------------------------------------------------------------------------------------------------------------------------------------------------------------------------------------------------------------------------------------------------------------------------------------------------------------------------------------------------------------------------------------------------------------------------------------------------------------------------------------------------------------------------------------------------------------------------------------------------------------------------------------------------------------------------------------------------------------------------------------------------------------------------------------------------|----------------------------------------------------|--|------------------------------------------------------------------------------------------------------------------------|------------------------------------------------------------------------------------------------------------------------------------------------------|-----|----------------|-----------------------------------|------------------------------------|
|                                                                                                                                                                                                                                                                                                                                                                                                                                                                                                                                                                                                                                                                                                                                                                                                                                                                                                                                                                                                                                                                                                                                                                                                                                                                                                                                                                                                                                                                                                                                                                                                                                                                                                                                                                                                                                                                                                                                                                                                                                                                                                |                                                    |  |                                                                                                                        |                                                                                                                                                      |     |                |                                   |                                    |
| Image: State of the state |                                                    |  | Motor Rating<br>Frequency<br>Revolutions<br>Max. Vertica<br>Max. Horizon<br>Max. Flow R<br>Max. Liquid<br>Discharge Si | y 230v / 415v<br>250W<br>50Hz<br>per min. 3000<br>1 Output 10m<br>tal Output 200m<br>ate A500 Litres/Min<br>Temperature 40 Deg. C<br>ze 63 O.D. MDPE |     | ERE (OPTIONAL) | (OPTIONAL)                        | UNSWITCHED<br>FUSED SPUR<br>DRILLE |
| Image: Discovere for the former   Image: Discovere f                                                                                                                                                                                                                                                                                                                                                                                                                                                                                                                                                                                                                                                                                       |                                                    |  | DIAMET<br>4<br>ITEM<br>Tank Depth<br>Tank Dia.                                                                         | ER (mm) TYPE   50 Pedestrian   FABRICATION SPECIFICATIONS   INDEX DEPTH   DIAMETER CLOCKFACE   (mm) (mm)   A 2000   B 610                            |     |                | COMPRESSION FITTING<br>(OPTIONAL) | BRACKET - HLA                      |
| Image: state of the state |                                                    |  | Inlet<br>Inlet<br>Discharge<br>Cable Duct                                                                              | C2                                                                                                                                                   | V I |                |                                   |                                    |
| DRAWN BY   DRAWING DATE   EFFECTIVE<br>DD/MM/YY)   PRODUCT NAME:<br>(DD/MM/YY)   PRODUCT                                                                                                                                                                                                                                                                                                                                                                                                                                                                                                                                     |                                                    |  |                                                                                                                        | 12<br>11<br>10<br>10<br>10<br>10<br>10<br>10<br>10<br>10<br>10                                                                                       |     |                |                                   |                                    |
| DRAWING DATE<br>(DD/MM/YY) DATE:<br>(DD/MM/YY) DATE:<br>(DD/MM/YY) DATE:<br>(DD/MM/YY) DATE:<br>(DD/MM/YY) Tricel Micro 600L Single 104455   Jc 04/03/21 04/03/21 MATERIAL: MDPE SCALE: NOT TO SCALE DRAWING TYPE: FG                                                                                                                                                                                                                                                                                                                                                                                                                                                                                                                                                                                                                                                                                                                                                                                                                                                                                                                                                                                                                                                                                                                                                                                                                                                                                                                                                                                                                                                                                                                                                                                                                                                                                                                                                                                                                                                                          |                                                    |  | TREAT TH<br>DISCHARG<br>INDICATE                                                                                       | IS DIAGRAM LIKE A CLOCKFACE.<br>E IS SET AT 12 O'CLOCK.<br>THE RELATIVE POSITIONS FOR 'INLETS',                                                      |     | OFF B          | 2" SOLID HANDLING WITH 10m (10)   |                                    |
| TOLERANCE: +/- 5 MATERIAL: MDPE SCALE: NOT TO SCALE DRAWING TYPE: FG                                                                                                                                                                                                                                                                                                                                                                                                                                                                                                                                                                                                                                                                                                                                                                                                                                                                                                                                                                                                                                                                                                                                                                                                                                                                                                                                                                                                                                                                                                                                                                                                                                                                                                                                                                                                                                                                                                                                                                                                                           | DRAWN BY DRAWING DATE DATE:<br>(DD/MM/YY) (DD/MM/Y |  | DATE:<br>(DD/MM/YY                                                                                                     |                                                                                                                                                      |     |                |                                   | ACC NUMBER                         |
|                                                                                                                                                                                                                                                                                                                                                                                                                                                                                                                                                                                                                                                                                                                                                                                                                                                                                                                                                                                                                                                                                                                                                                                                                                                                                                                                                                                                                                                                                                                                                                                                                                                                                                                                                                                                                                                                                                                                                                                                                                                                                                |                                                    |  | 04/05/21                                                                                                               |                                                                                                                                                      |     |                |                                   |                                    |
| UNITS: mm DRWG NO: N/A TANK REVISION: 0 REV. NO. 0 PAGE SIZE:A4                                                                                                                                                                                                                                                                                                                                                                                                                                                                                                                                                                                                                                                                                                                                                                                                                                                                                                                                                                                                                                                                                                                                                                                                                                                                                                                                                                                                                                                                                                                                                                                                                                                                                                                                                                                                                                                                                                                                                                                                                                |                                                    |  |                                                                                                                        |                                                                                                                                                      |     |                |                                   |                                    |
| JOB NUMBER: N/A WEIGHT (KG): 46 PROJECT NO: ECO NO: COUNTRY: UK                                                                                                                                                                                                                                                                                                                                                                                                                                                                                                                                                                                                                                                                                                                                                                                                                                                                                                                                                                                                                                                                                                                                                                                                                                                                                                                                                                                                                                                                                                                                                                                                                                                                                                                                                                                                                                                                                                                                                                                                                                | JOB NUMBER: N/A                                    |  |                                                                                                                        | WEIGHT (KG): 46 PROJECT NO:                                                                                                                          |     |                |                                   |                                    |