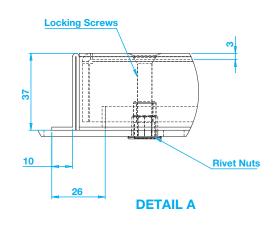

Comprises galvanised mild steel inlay cover and fully-flanged frame.

It is locked by four countersunk galvanised steel screws.

There are two lifting eyes. Lifting tool sold separately.

## **KEY FEATURES**

- Light duty (5 tonne GWP, FACTA AA)
- Mild steel cover and frame
- Galvanised to BS EN 1461:2009
- Locking, 4no countersunk screws
- Single grease seal
- Fully flanged
- Assembly weight 8.26 kg