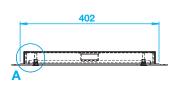

## 350 mm x 350 mm, galv. steel solid top, locking (FACTA AA)







Suitable for small vehicles up to 15kN (1.5 tonne) wheel loads, 5 tonne gross vehicle weight, with speeds under 20 mph. This includes domestic driveways and very light industrial areas, where small trolleys and private cars/vans can manoeuvre, such as trolley parks and hospital wards.

Comprises galvanised mild steel inlay cover and fully-flanged frame.

It is locked by four countersunk galvanised steel screws.

There are two lifting eyes. Lifting tool sold separately.

## **KEY FEATURES**

- Light duty (5 tonne GWP, FACTA AA)
- Mild steel cover and frame
- Galvanised to BS EN 1461:2009
- Locking, 4no countersunk screws
- Single grease seal
- Fully flanged
- Assembly weight 8.26 kg

## **DIMENSIONS mm**