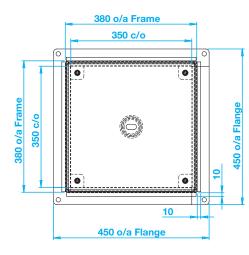

## 350 mm x 350 mm, galv. steel solid top, locking (FACTA AA)







Suitable for small vehicles up to 15kN (1.5 tonne) wheel loads, 5 tonne gross vehicle weight, with speeds under 20 mph. This includes domestic driveways and very light industrial areas, where small trolleys and private cars/vans can manoeuvre, such as trolley parks and hospital wards.

Comprises galvanised mild steel inlay cover and fully-flanged frame.

It is locked by four countersunk galvanised steel screws.

There are two lifting eyes. Lifting tool sold separately.

## **KEY FEATURES**

- Light duty (5 tonne GWP, FACTA AA)
- Mild steel cover and frame
- Galvanised to BS EN 1461:2009
- Locking, 4no countersunk screws
- Single grease seal
- Fully flanged
- Assembly weight 8.26 kg

## **DIMENSIONS mm**