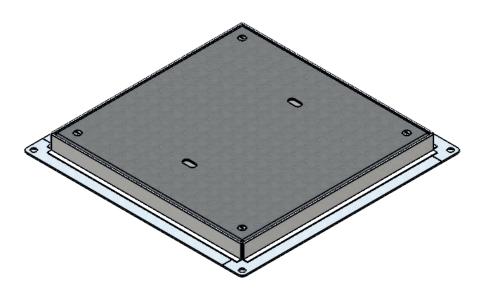

Comprises galvanised mild steel solid cover with Durbar anti-slip pattern and fully-flanged frame.

It is locked by four countersunk galvanised steel screws.

There are two lifting eyes. Lifting tool sold separately.

## **KEY FEATURES**

- Light duty (5 tonne GWP, FACTA AA)
- Mild steel cover and frame
- Galvanised to BS EN 1461:2009
- Locking, 4no countersunk screws
- Single grease seal
- Fully flanged
- Assembly weight 8.26 kg