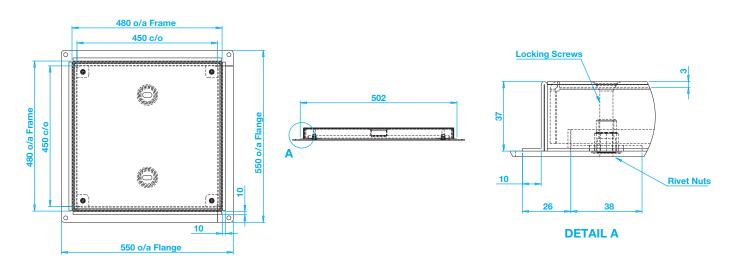

l, solid top, locking (FACTA AA)



Part Code 106988



Suitable for small vehicles up to 15kN (1.5 tonne) wheel loads, 5 tonne gross vehicle weight, with speeds under 20 mph. This includes domestic driveways and very light industrial areas, where small trolleys and private cars/vans can manoeuvre, such as trolley parks and hospital wards.

Comprises galvanised mild steel solid cover with Durbar anti-slip pattern and fully-flanged frame.

It is locked by four countersunk galvanised steel screws.

There are two lifting eyes. Lifting tool sold separately.

## **KEY FEATURES**

- Light duty (5 tonne GWP, FACTA AA)
- Mild steel cover and frame
- Galvanised to BS EN 1461:2009
- Locking, 4no countersunk screws
- Single grease seal
- Fully flanged
- Assembly weight 8.26 kg

## **DIMENSIONS mm**