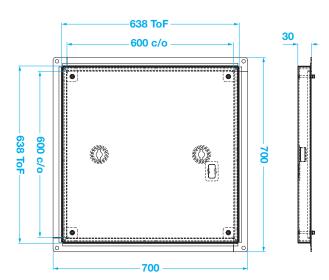

## 600 mm x 600 mm, galv. steel solid top, locking (FACTA AA)

Part Code 106987



Suitable for small vehicles up to 15kN (1.5 tonne) wheel loads, 5 tonne gross vehicle weight, with speeds under 20 mph. This includes domestic driveways and very light industrial areas, where small trolleys and private cars/vans can manoeuvre, such as trolley parks and hospital wards.

Comprises galvanised mild steel inlay cover and fully-flanged frame.

It is locked by four countersunk galvanised steel screws.

There are two lifting eyes. Lifting tool sold separately.

## **KEY FEATURES**

- Light duty (5 tonne GWP, FACTA AA)
- Mild steel cover and frame
- Galvanised to BS EN 1461:2009
- Locking, 4no countersunk screws
- Single grease seal
- Fully flanged
- Assembly weight 24 kg

## **DIMENSIONS mm**