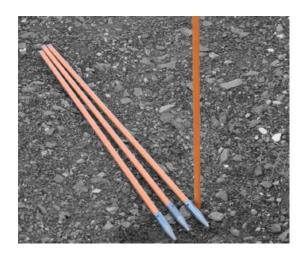

INSULATED LINE PINS
1000×16MM
FENCING & ROAD LINE PINS

STOCK CODE: **170601003** 

ROAD

SAFETY

**UK'S LEADING** 

**DESIGNER & MANUFACTURER** 

## **INSULATED LINE PINS**

FENCING & ROAD LINE PINS

Perfect for eliminating risk from unseen hazards. Suitable for compacted ground.

Mark out construction sites, road lining works, events & access points. Insulated pins to protect from underground cables.

## **SPECIFICIATIONS**

- 1-meter standard length.
- Available in 600mm length (minimum quantity applies).
- 16mm diameter fibreglass shaft.
- Supplied with a reinforced steel cap.
- Perfect for use on hardened and compacted ground.
- Designed for the protection of operatives.
- Constructed to minimise hand-arm vibrations (HAV's).
- Complies with British Standard (BS) 8020 for insulated tools.
- Ideal for use with a sledgehammer.