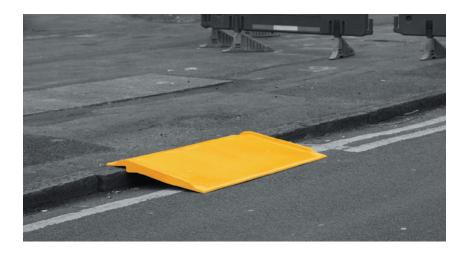

KERB MASTER
1200x680MM
PORTABLE RAMP

STOCK CODE: **1702500** 

ROAD

**UK'S LEADING** 

**DESIGNER & MANUFACTURER** 

SAFET

## KERB MASTER 1200X680MM PORTABLE RAMP

The ultimate in safe passage.

Ideal for a variety of needs, including wheelchair access, logistics, roadworks and utility construction access.

## **SPECIFICIATIONS**

- Fully compliant with all UK and European Legislation.
- 1,285mm x 690mm. Weight: 7.6kg.
- High strength, low weight and extremely durable.
- Safe Working Load (SWL) capacity of 500kg, the highest rated of the 1,250mm wide kerb ramp range on the market.
- Very compact and interlocking for safe and easy storage.
- Bespoke corporate identity branding available.

## SAFETY & ADVANTAGES

- Highest rated anti-slip UKAS test 755.
- Raised shoulders for extra safety.
- Inbuilt kerb locator for extra stability.
- High visibility yellow.
- Suitable for various kerb heights.
- Fastening points on four corners.