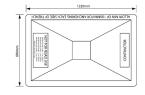

### DIMENSIONS

- 1220mm x 800mm: 13.5kg
- 1080mm x 1080mm: 17g
- 1600mm x 1220mm: 27g

#### Load Rating:

- 1220mm x 800mm: 2 tonne vehicle loading over a 700mm trench
- 1080mm x 1080mm: 2 tonne vehicle loading over a 500mm trench
- 1600mm x 1220mm: 3.5 tonne vehicle loading over a 900mm trench