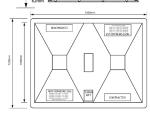

### DIMENSIONS

- 1220mm x 800mm: 13.5kg
- 1080mm x 1080mm: 17g
- 1600mm x 1220mm: 27g

#### Load Rating:

- 1220mm x 800mm: 2 tonne vehicle loading over a 700mm trench
- 1080mm x 1080mm: 2 tonne vehicle loading over a 500mm trench
- 1600mm x 1220mm: 3.5 tonne vehicle loading over a 900mm trench