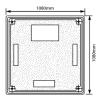

### DIMENSIONS

- 1220mm x 800mm: 13.5kg
- 1080mm x 1080mm: 17g
- 1600mm x 1220mm: 27g

#### Load Rating:

- 1220mm x 800mm: 2 tonne vehicle loading over a 700mm trench
- 1080mm x 1080mm: 2 tonne vehicle loading over a 500mm trench
- 1600mm x 1220mm: 3.5 tonne vehicle loading over a 900mm trench